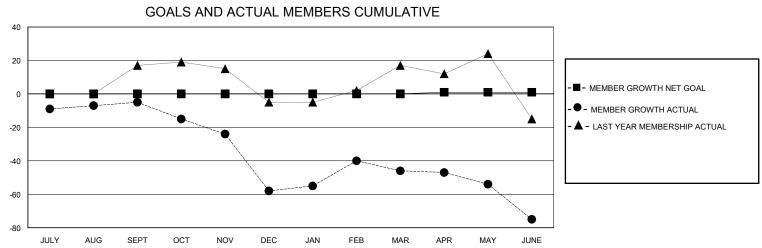

## District 29 I

Results as of: 6/30/2020

| GMT:                  |               |           | GMT CA        |                       |                        |                         |                                                    |  |  |
|-----------------------|---------------|-----------|---------------|-----------------------|------------------------|-------------------------|----------------------------------------------------|--|--|
|                       | Club          | s         |               | Members               |                        |                         |                                                    |  |  |
| RESULTS FOR 2019-2020 |               |           |               | RESULTS FOR 2019-2020 |                        |                         |                                                    |  |  |
| QUARTER               | NEW CLUB GOAL | NEW CLUBS | DROPPED CLUBS | QUARTER MEMB          | SER GROWTH NET<br>GOAL | MEMBER GROWTH<br>ACTUAL | DROPPED<br>MEMBERS ACTUAL<br>(including transfers) |  |  |
| JULY/AUG/SEPT         | 0             | 0         | 1             | JULY/AUG/SEPT         | 0                      | 34                      | 36                                                 |  |  |
| OCT/NOV/DEC           | 0             | 0         | 1             | OCT/NOV/DEC           | 0                      | 24                      | 75                                                 |  |  |
| JAN/FEB/MAR           | 0             | 0         | 0             | JAN/FEB/MAR           | 0                      | 43                      | 27                                                 |  |  |
| APR/MAY/JUNE          | 0             | 0         | 0             | APR/MAY/JUNE          | 1                      | 20                      | 47                                                 |  |  |