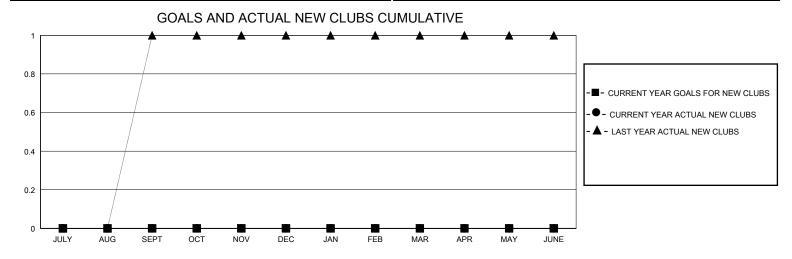

## District 29 I

Results as of: 6/30/2020

| GMT:                  |               |           | GMT CA        |                       |                        |                         |                                                    |  |  |
|-----------------------|---------------|-----------|---------------|-----------------------|------------------------|-------------------------|----------------------------------------------------|--|--|
|                       | Club          | s         |               | Members               |                        |                         |                                                    |  |  |
| RESULTS FOR 2019-2020 |               |           |               | RESULTS FOR 2019-2020 |                        |                         |                                                    |  |  |
| QUARTER               | NEW CLUB GOAL | NEW CLUBS | DROPPED CLUBS | QUARTER MEMB          | SER GROWTH NET<br>GOAL | MEMBER GROWTH<br>ACTUAL | DROPPED<br>MEMBERS ACTUAL<br>(including transfers) |  |  |
| JULY/AUG/SEPT         | 0             | 0         | 1             | JULY/AUG/SEPT         | 0                      | 34                      | 36                                                 |  |  |
| OCT/NOV/DEC           | 0             | 0         | 1             | OCT/NOV/DEC           | 0                      | 24                      | 75                                                 |  |  |
| JAN/FEB/MAR           | 0             | 0         | 0             | JAN/FEB/MAR           | 0                      | 43                      | 27                                                 |  |  |
| APR/MAY/JUNE          | 0             | 0         | 0             | APR/MAY/JUNE          | 1                      | 20                      | 47                                                 |  |  |